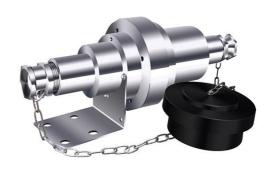

## **ZADL-07 Explosion Proof Cable Quick Connection Aviation Connector**

## Description

Explosion proof type aviation connector Can take place of explosion proof junction box, to save work Can apply for industry hazardous area

| ZADL-07                   | Data sheet                                       |
|---------------------------|--------------------------------------------------|
| Explosion proof marking   | Exd II CT6                                       |
| Explosion proof certified | CNEx12.3716                                      |
| Material                  | Stainless Steel 304 or 316L                      |
| IP Ingress                | IP65                                             |
| Cable hole                | 2pcs G3/4 (NPT3/4)                               |
| Weight                    | 2kg                                              |
| Overall Dimension         | 247*86*100mm                                     |
| Power input               | AC220V                                           |
| Working current           | ≦2A                                              |
| Camera core               | 7-core (3-core power, 2-core video, 2-core RS485 |
|                           | or 12-core (support RJ45)                        |
| working temperature       | -25+65℃                                          |