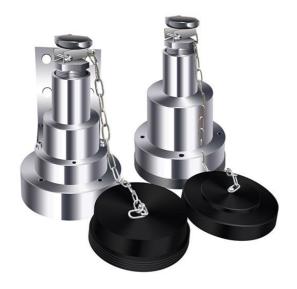

## **ZADL-07 Explosion Proof Cable Quick Connection Aviation Connector**

## Description

Explosion proof type aviation connector Can take place of explosion proof junction box, to save work Can apply for industry hazardous area

| ZADL-07                   | Data sheet                                       |
|---------------------------|--------------------------------------------------|
| Explosion proof marking   | Exd II CT6                                       |
| Explosion proof certified | CNEx12.3716                                      |
| Material                  | Stainless Steel 304 or 316L                      |
| IP Ingress                | IP65                                             |
| Cable hole                | 2pcs G3/4 (NPT3/4)                               |
| Weight                    | 2kg                                              |
| Overall Dimension         | 247*86*100mm                                     |
| Power input               | AC220V                                           |
| Working current           | ≦2A                                              |
| Camera core               | 7-core (3-core power, 2-core video, 2-core RS485 |
|                           | or 12-core (support RJ45)                        |
| working temperature       | -25+65℃                                          |